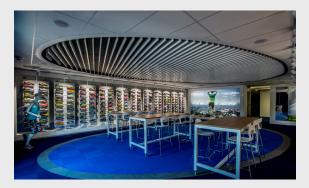

## PROJECT FEATURES

New ceilings

Workstations

Meeting rooms

Boardroom

Showroom

FDC competes fitout of retail store ASICS, Kewdale.

The ASICS, Kewdale fitout was completed in an 8 week time frame comprising of the demolition of the existing fitout, installation of new ceilings, walls and floors with a decorative timber ceiling housing a concealed projector on the ground floor, the first floor consists workstations, meeting rooms and a boardroom.