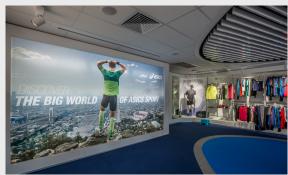

## PROJECT FEATURES

New ceilings

Workstations

Meeting rooms

Boardroom

Showroom

FDC competes fitout of retail store ASICS, Kewdale.

The ASICS, Kewdale fitout was completed in an 8 week time frame comprising of the demolition of the existing fitout, installation of new ceilings, walls and floors with a decorative timber ceiling housing a concealed projector on the ground floor, the first floor consists workstations, meeting rooms and a boardroom.