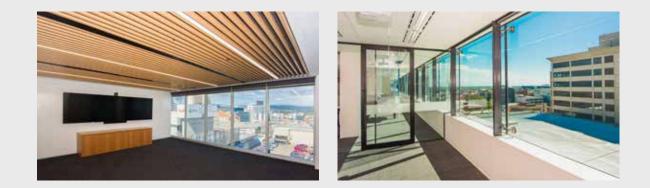

## FDC (SA) have completed the interior single floor fitout of Cooper Energy, Level 8, 70 Franklin Street, Adelaide.

The project included feature joinery ceilings to the boardroom and crisis management room. Feature tiled and joinery linings, high spec AV systems, black powder coated aluminium throughout including workstation bases and custom furniture including 18 person 'odd shaped' timber veneer boardroom table.