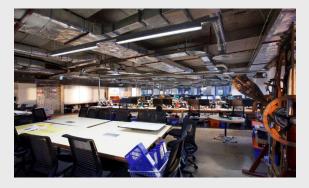

## **PROJECT FEATURES**

DC project

Majority open plan office with purpose made workstation joinery

Open ceilings throughout

Marmoleum clad joinery

Internal perimeter walls sheeted with magnetic whiteboard to enable communication / slides to be laid out

Design and Construction of a full floor office for Architecture Studio for BVN.and benefit those who already cycle or walk to work, or exercise during the day.

This included a base building strip out of existing and makegood.