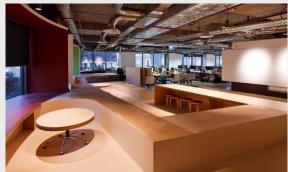

## **PROJECT FEATURES**

DC project

Majority open plan office with purpose made workstation joinery

Open ceilings throughout

Marmoleum clad joinery

Internal perimeter walls sheeted with magnetic whiteboard to enable communication / slides to be laid out

Design and Construction of a full floor office for Architecture Studio for BVN.and benefit those who already cycle or walk to work, or exercise during the day.

This included a base building strip out of existing and makegood.