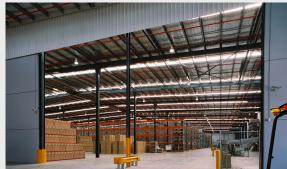

## **PROJECT FEATURES**

6,000sqm warehouse with six recessed docks

250sqm office extension

3,000sqm external pavement / hardstand

To contend with continued growth, FDC were engaged by ING Real Estate to construct a new warehouse and office complex for LG Electronics Australia.

This complex was an extension of LG's existing facility in Melbourne's Parkwest and comprised a 6,000sqm warehouse with six recessed docks, a 250sqm office extension and 3,000sqm of external pavements / hardstands.