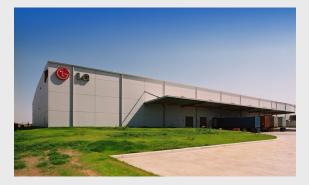

## LG Electronics

| CLIENT         | ING Real Estate |
|----------------|-----------------|
| PROJECT SIZE   | 9,250sqm        |
| PROJECT LENGTH | 24 weeks        |
| YEAR COMPLETED | 2006            |

## **PROJECT FEATURES**

6,000sqm warehouse with six recessed docks

250sqm office extension

3,000sqm external pavement / hardstand

To contend with continued growth, FDC were engaged by ING Real Estate to construct a new warehouse and office complex for LG Electronics Australia.

LG Electronics is a world-class enterprise with more than 64,000 employees, working in 72 subsidiaries around the world, marketing products in more than 180 countries.

To contend with continued growth, FDC were engaged by ING Real Estate to construct a new warehouse and office complex for LG Electronics Australia.

This complex was an extension of LG's existing facility in Melbourne's Parkwest and comprised a 6,000sqm warehouse with six recessed docks, a 250sqm office extension and 3,000sqm of external pavements / hardstands.